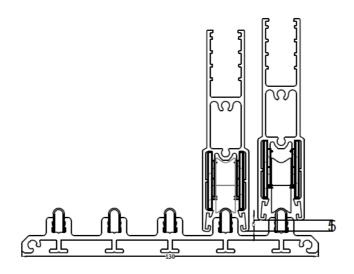

#### **Bottom Rail Profile Cross Section**

From ground to upper part of rail cap height is 19.5 mm and width of rail is 130 mm. Smooth movement of sliding panels by hidden wheels incorporating ball bearings with noise –inhibiting contact surfaces.