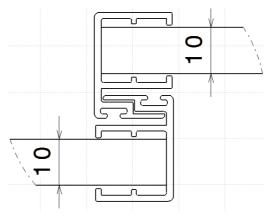

#### **Glass Panel Connection**

At DELUXE // Sliding, we use 10 mm tempered or laminated glass.

As shown at above picture, connection between two panels provided with carrier profile and against wind, dust and water, it is strengthen with brush seals which is placed two sides of connection parts.

Minimalist design of carrier profile does not disturb the integrity between indoor and outdoor.

While operating system each panel takes the other one and this carriage provide by aluminum to aluminum instead of plastic caps. Thus you will never face with possible damages with plastic caps which is common failure of other sliding systems.