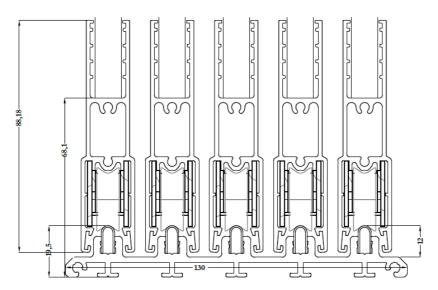

#### **Bottom Rail Profile Cross Section**

From ground to upper part of rail cap height is 19.5 mm and width of rail is 130 mm. Smooth movement of sliding panels by hidden wheels incorporating ball bearings with noise –inhibiting contact surfaces.