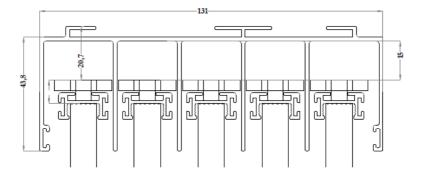

### **Upper Rail Profile Cross Section**

Guide wheel prevents possible shaking of panels inside upper frame. It also helps to provide smooth operation of DELUXE // Sliding while opening and closing.

It is fully adaptable to DELUXE // Pergola system. Gutter of pergola covers upper rail and presents perfect combination.