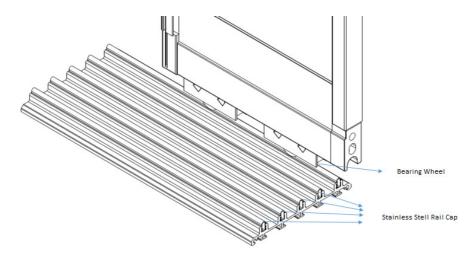

#### **Stainless Steel Rail and Bearing Wheel**

Bearing wheel operates perfectly over stainless steel rail cap and provide smooth sliding with minimum effort.

One bearing wheel durable against 150 kg load and two pieces use at each panel. Maximum panel would be 1.20X3.00 meter at DELUXE // Sliding and total weight of such a panel is 90 kg. Against 90 kg max load, the wheels at DELUXE // Sliding durable against 300 kg load.

Stainless steel rail cap complementary component between panel and rail.

To compensate for structural variations, the integrated wheels can be height-adjusted by up to 5mm.

As optional, we offer extra plastic cap to provide full integration on closing and opening the DELUXE // Sliding, each adjacent panel is automatically moved by the integrated follower panels.