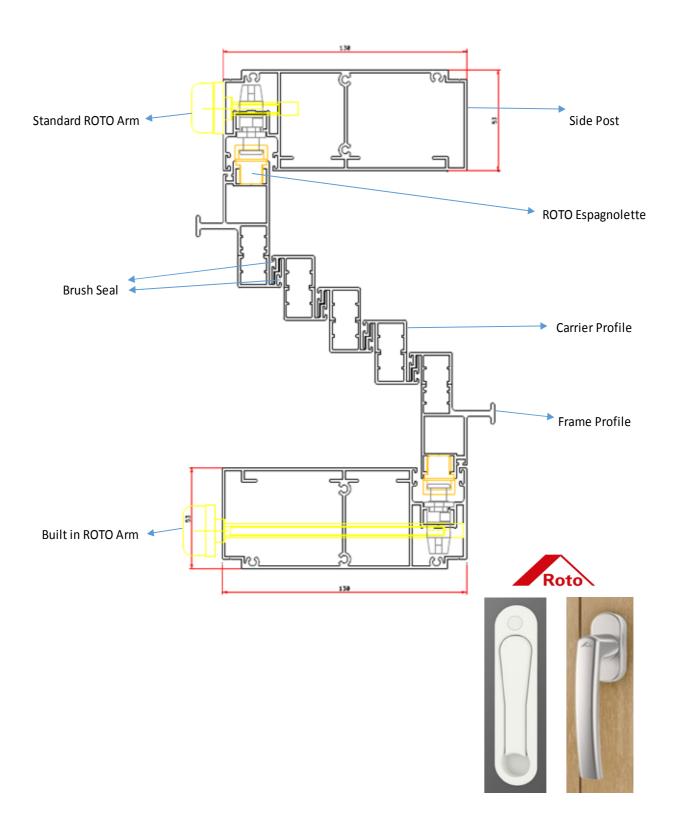

#### **Glass Panel Connection**

At DELUXE // Sliding, we use 10 mm tempered or laminated glass.

As shown at above picture, connection between two panels provided with carrier profile and against wind, dust and water, it is strengthen with brush seals which is placed two sides of connection parts.

Minimalist design of carrier profile does not disturb the integrity between indoor and outdoor.

While operating system each panel takes the other one and this carriage provide by aluminum to aluminum instead of plastic caps. Thus you will never face with possible damages with plastic caps which is common failure of other sliding systems.

With corner conjunction kit, we are adding additional drainage against rain or snow waters. Thus water will not accumulate at corner parts DELUXE // Sliding and directly flow the outside area.