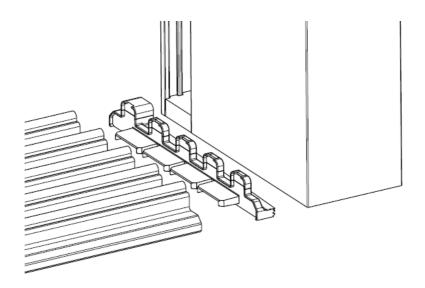

Stainless steel rail cap complementary component between panel and rail.

To compensate for structural variations, the integrated wheels can be height-adjusted by up to 5mm.

As optional, we offer extra plastic cap to provide full integration on closing and opening the DELUXE // Sliding, each adjacent panel is automatically moved by the integrated follower panels.